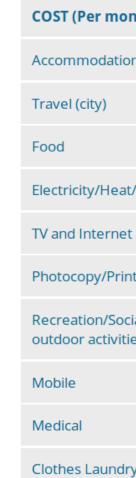

| 70               | 630                                             |
| Travel<br>(Monthly Short Hop ticket) | 119              | 1,071                                           |
| Books & Materials                    | 71               | 639                                             |
| Clothes/Medical                      | 45               | 405                                             |
| Mobile                               | 20               | 180                                             |
| Social Life/Miscellaneous            | 112              | 1,008                                           |
| Total                                | <del>€4</del> 71 | €4,23                                           |



## **Comparative** Costs of College





|          | COST (Per month €)                            | DUBLIN* | GALWAY** | SLIGO*** |
|----------|-----------------------------------------------|---------|----------|----------|
| <b>,</b> | Accommodation                                 | 575     | 420      | 320      |
|          | Travel (city)                                 | 113     | 42.50    | 17.50    |
|          | Food                                          | 214     | 260      | 175      |
|          | Electricity/Heat/Power                        | 56.75   | 80       | 39.50    |
|          | TV and Internet                               | 30      | 20       | 15       |
|          | Photocopy/Printing                            | 25      | 25       | 15       |
|          | Recreation/Socialising/<br>outdoor acti