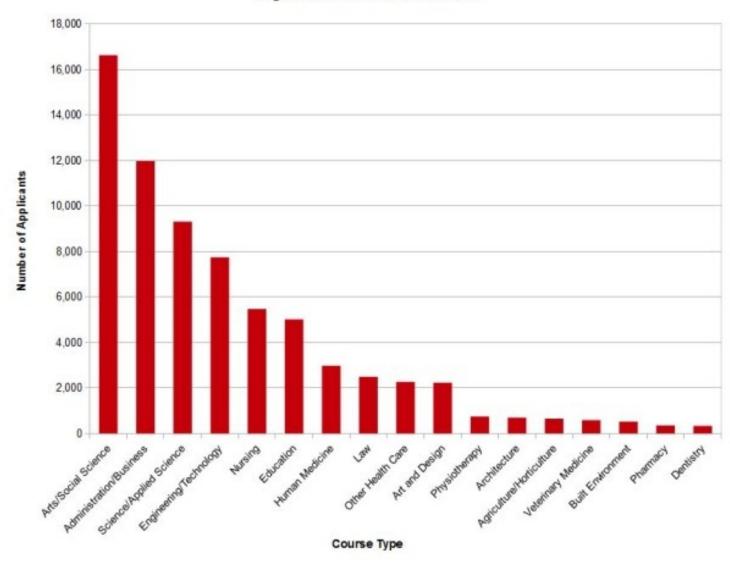

ts                                              |                                       |  |        | 8,399  |
|  | HEAR Applicants who received an offer                        |                                       |  |        | 4,901  |
|  | HEAR Applicants who got a HEAR offer below the points cutoff |                                       |  | 682    |        |
|  | DARE Applicants                                              |                                       |  | 2,309  |        |
|  | DARE Applicants who received an offer                        |                                       |  | 1,401  |        |
|  |                                                              |                                       |  |        |        |



#### Degree Courses - First Preferences





#### 2019 Summary Records

| Total Number of Applicants                                  | 60  |
|-------------------------------------------------------------|-----|
| Total Number Receiving No Offer                             | 12  |
| Total Number Receiving Level 8 Offer                        | 41  |
| Total Number with Acceptances of Level 8 Offer              | 30  |
| Total Number Receiving Level 7/6 Offer                      | 31  |
| Total Number with Acceptances of Level 7/6 Offer            | 10  |
| Total Number of Students who sat the Leaving Certificate    | 76  |
| Percentage of students going to a H.E.I. through the C.A.O. | 53% |



#### Level 8

| 1 |
|---|
| 1 |
| 1 |
| 1 |
| 1 |
| 1 |
| 2 |
| 1 |
| 2 |
| 1 |
| 1 |
| 1 |
| 1 |
| 1 |
| 1 |
| 1 |
| 1 |
| 1 |
| 1 |
|