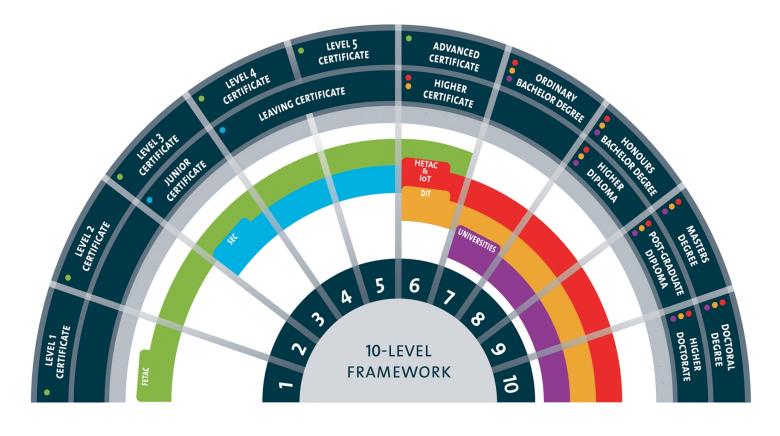

## The Framework

Doctorate: Several years of self-directed study and Level 10 research. Masters: A 1-2 year course taken after a Level 8. Level 9 Post-graduate Diploma: A 1 year course taken after a Level 8. Higher Diploma: A 1-year course taken after a bachelor degree. Level 8 Honours Bachelor Degree: Usually a 3/4-year course in college. Level 7 Ordinary Bachelor Degree: Usually three years of study in college. Higher Certificate: Leads to employment or higher education. Level 6 Advanced Certificate: Training in work-specific skills. Level 5 Certificate: Two years of study, usually aimed at employment. Level 5 Leaving Certificate: A general education award placed at Levels 4 and 5. Level 4 Level 4 Certificate: Training in personal or work related skills. Junior Certificate: A general education award placed at Level 3. Level 3 Level 3 Certificate: Training in specific personal/practical skills and knowledge. Level 2 Certificate: Training in basic literacy, numeracy, and general education. Level 2 Level 1 Certificate: Training in fundamental literacy and numeracy. Level 1