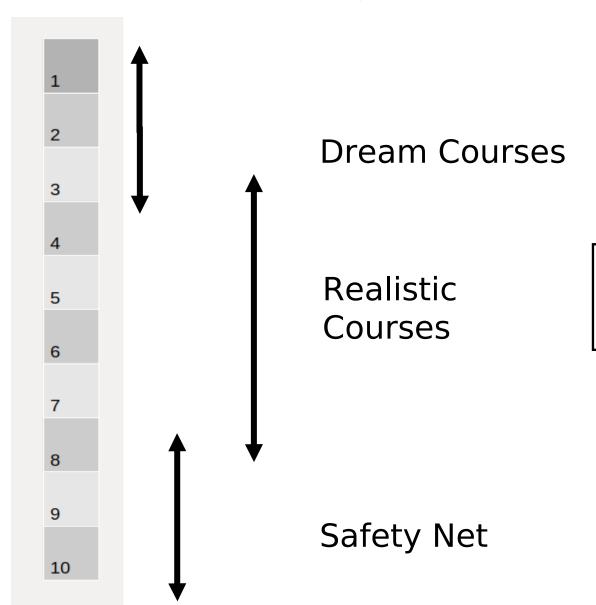

## So – what is the best way to fill in the courses?

Genuine

**Order of** 

**Preference** 