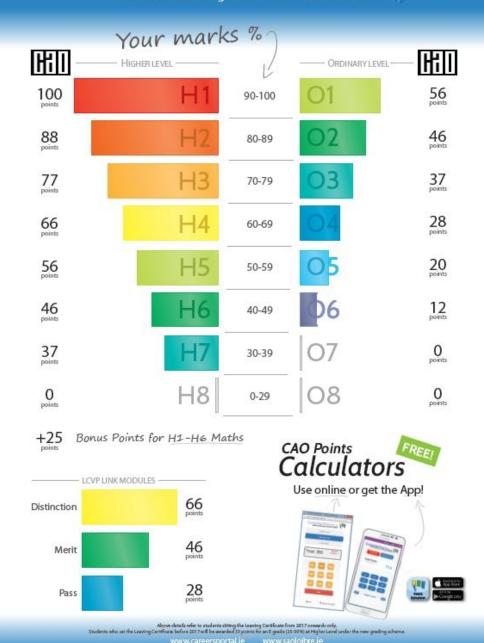

## **Accompanying Conditions:**

- Bonus points for Leaving Certificate Higher Level Mathematics will be awarded in 2012. The scheme is to be introduced for a four year pilot period commencing Leaving Certificate 2012 and was reviewed in 2017.
- The six best results, in recognised subjects, in one Leaving Certificate Examination will be counted for points computation.
- One sitting only of the Leaving Certificate Examination will be counted for points purposes.
- In the case of certain subjects, e.g. Alternative Ordinary Level Mathematics, or Foundation Level Irish, some HEIs may not award the points shown above. However some of the I.T's are now awarding some points for **Foundation Level Maths**. If in any doubt, check with the Admissions Office of the appropriate HEIs.
- LCVP points awarded: Distinction 66, Merit 46, Pass -28 (Not acceptable for some courses please check!)