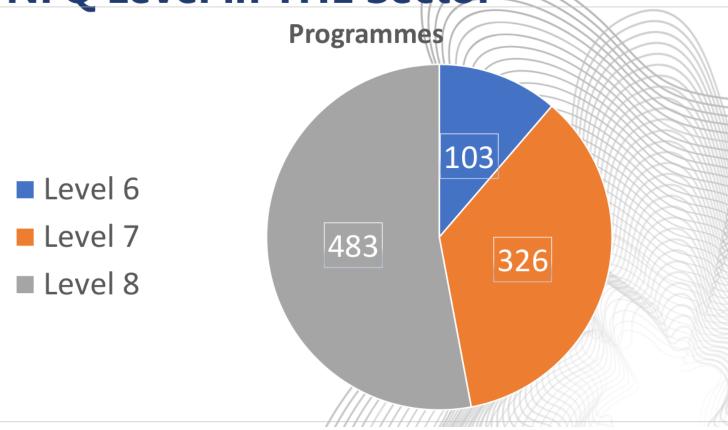

ors / teachers
- Current students / graduates / people doing that job
- Open Days College visits
- Visitors to School
- Parents / older siblings
- Interweb & General Media



### Websites

- www.careersportal.ie
- www.qualifax.ie
- www.studentfinance.ie
- www.accesscollege.ie
- www.cao.ie
- www.guidanceoffice.info



#### **Digital Transformation**





- 1/3 jobs at high risk of disruption
- Majority of sectors growing over next five years but 46,000 less jobs available
- Sectors at risk are those with repetitive manual tasks: Agriculture, Retail/Transport/Hospitality, Manufacturing
- Mainly elementary low-skilled occupations
- Impact greatest on those with lower education levels
- Upskilling and lifelong learning are an imperative





2019 Programme Offering by NFQ Level in THE Sector





#### Sector-specific skills requirements

| Sector                            | Skills needs                                                                                                                                                                                                                                                                                       |
|-----------------------------------|----------------------------------------------------------------------------------------------------------------------------------------------------------------------------------------------------------------------------------------------------------------------------------------------------|
| Financial Services                | Risk, compliance, accounting, business intelligence, I