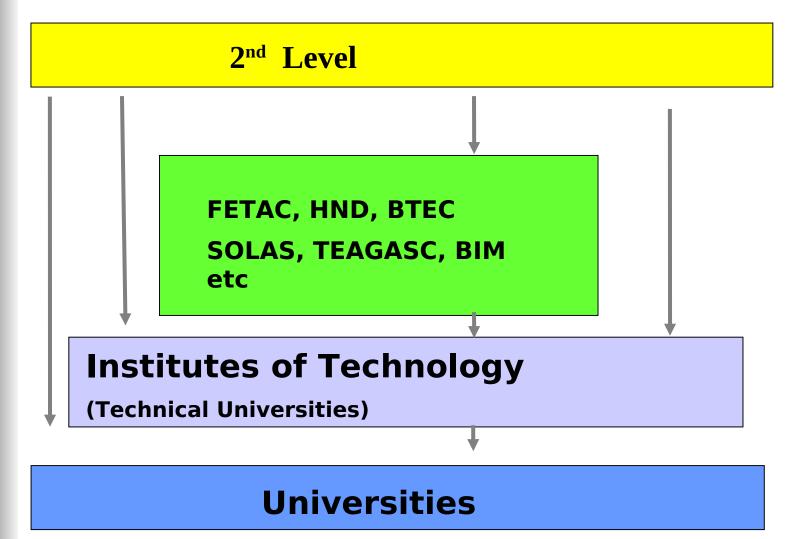

## H.E.I.s in the C.A.O.

- Universities
- Institutes of Technology
- Technical University
- Teacher Training Colleges
- N.C.A.D.
- Incorporated Religious Institutes
- N.C.I.
- Private Colleges

There is choice art and design business studies engineering sport science psychology accountancy broadcasting teaching and education production physiotherapy healthcare nursing history & Commathematics social work tourism